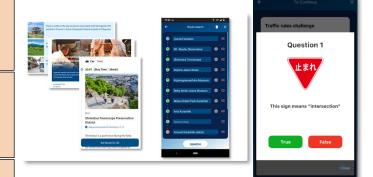

### **Recommended travel routes**

This application will introduce recommended travel routes that can be accessed by rental car. The recommended routes can be seamlessly set in the app's car navigation.

### Traffic rules challenge

A quiz on important Japanese traffic rules and traffic signs will be conducted during the first use of the app to support safe and secure driving.