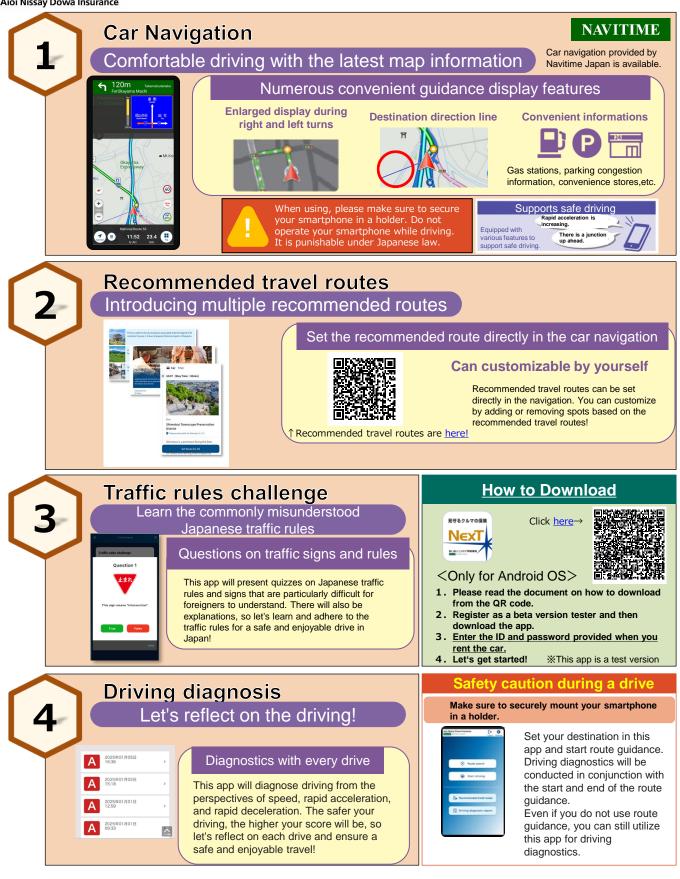

### <u>The Four Main</u> Features of "NexT"

#### Car Navigation

You can use the car navigation provided by Navitime Japan! It is always updated with the latest map information, and its detailed guidance display supports safe and secure driving.

### **Recommended travel routes**

This application will introduce recommended travel routes that can be accessed by rental car. The recommended routes can be seamlessly set in the app's car navigation.

### Traffic rules challenge

A quiz on important Japanese traffic rules and traffic signs will be conducted during the first use of the app to support safe and secure driving.

### **Driving diagnosis**

A report analyzing driving characteristics will be issued after driving. Let's aim for a high score and practice safe driving!