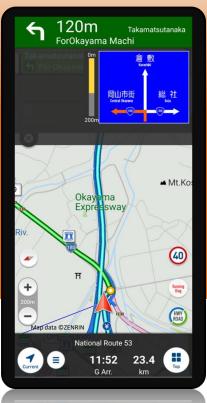

#### Car Navigation

You can use the car navigation provided by Navitime Japan! It is always updated with the latest map information, and its detailed guidance display supports safe and secure driving.